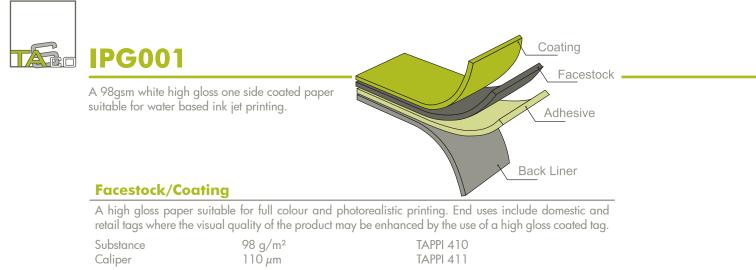

## **Printing**

This grade is used mainly for commercial inkjet printing; it is universally printable with dye inks, and suitable for use with some pigment inks. We recommend checking the suitability of this product on your individual printer before use as print results will vary depending on print engine and ink formulation.

Due to the nature of this print technology, applications that require a high level of water resistance may need to be over varnished or over laminated to protect the printed image.

Due to the nature of this gloss coated product the top coating is "sticky" to touch - this is an inherent characteristic of the product.